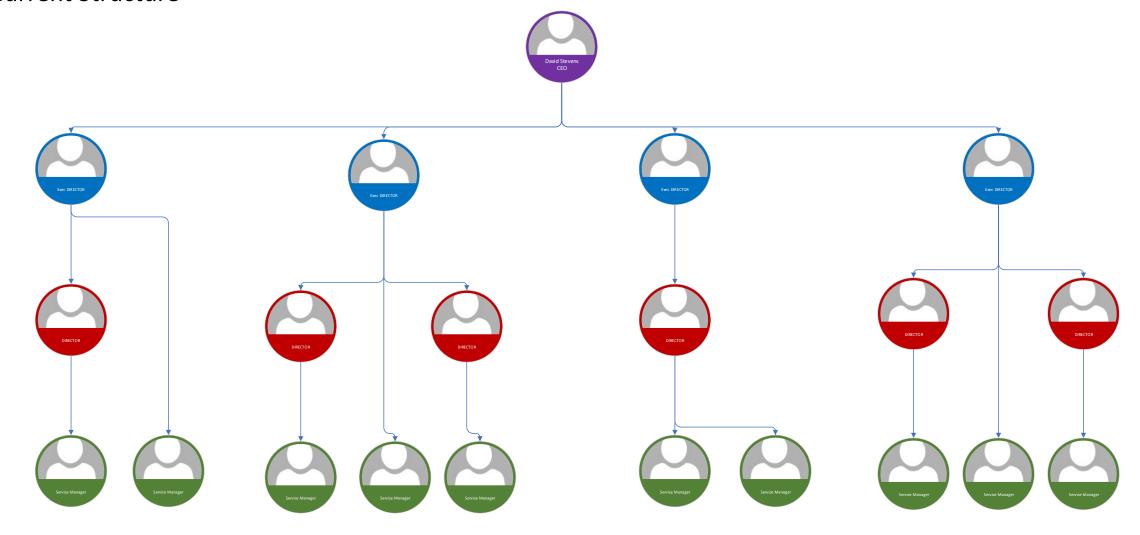

# Proposed Council Structure September 2020



## Reasons for change

- Create a flatter management structure with clearer lines of accountabilities and a greater emphasis on collaborative working
- Realise efficiencies
- Ensure that the statutory roles are acknowledged, understood and embedded.
- Drive improvements in the quality of service delivery.
- Focussing leadership capacity to meet the demands on the Council and deliver the identified ambition, outcomes and priorities.
- Delivering joined-up service units that promote a 'whole-solution' mind set and approach.
- Rebalancing of existing service areas to effectively meet the needs of Sandwell residents, maximise opportunities and drive delivery.

### **Current Structure**





## 2020 salary scales

#### **Chief Executive's annual salary**

• £151,580

#### **Executive Director annual salary**

• £126,359 to £140,438

#### **Director annual salary**

• £95,092 to £110,890

#### **Service managers annual salary**

- SM1 £64,699 £73,946
- SM2 £76,130 £87,034

#### **Directors structure costings**

Reducing the cost of the recommended Structure



Saving around £120k per annum

| Post                                   | Grade | Basic     | NI      | Super   | Total     |     |
|----------------------------------------|-------|-----------|---------|---------|-----------|-----|
| Chief Executive                        | 1     | 151,949   | 19,778  | 31,149  | 202,876   |     |
| Exec Director - Resources              | 7     | 140,779   | 18,237  | 28,860  | 187,