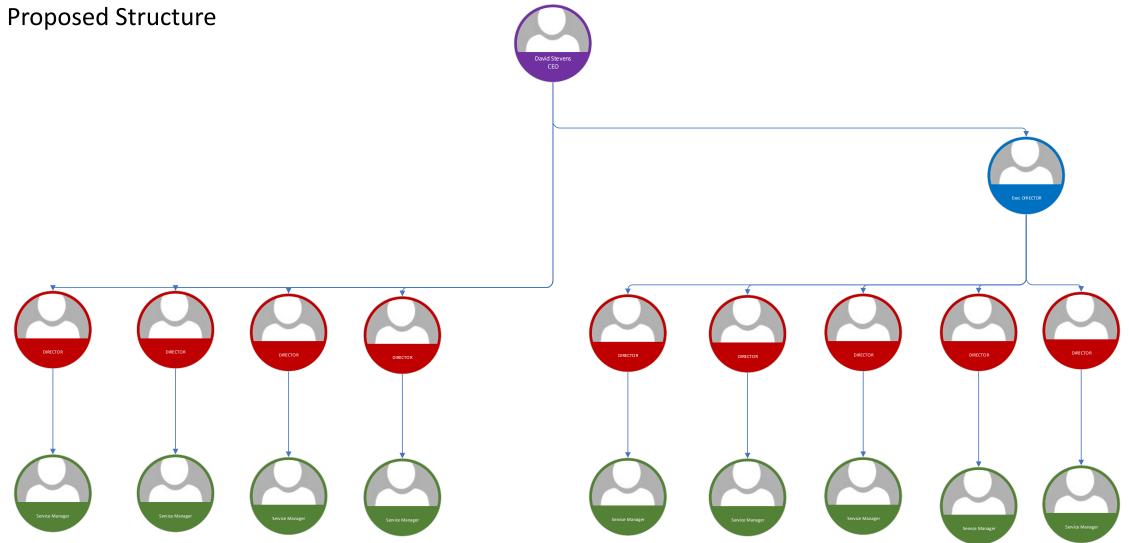

## Reasons for change

- Create a flatter management structure with clearer lines of accountabilities and a greater emphasis on collaborative working
- Realise efficiencies
- Ensure that the statutory roles are acknowledged, understood and embedded.
- Drive improvements in the quality of service delivery.
- Focussing leadership capacity to meet the demands on the Council and deliver the identified ambition, outcomes and priorities.
- Delivering joined-up service units that promote a 'whole-solution' mind set and approach.
- Rebalancing of existing service areas to effectively meet the needs of Sandwell residents, maximise opportunities and drive delivery.